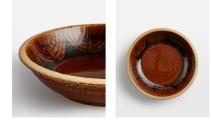

# Abbey Pasta Bowl

| £30 | Regular    |
|-----|------------|
| £24 | Membership |

## **Product details**

Our Abbey dinnerware collection is handcrafted at a small studio in Toki city, whch is located in the Mino valley in central Japan - a region famous for its ceramics. Each piece has been moulded from clay into a unique organic shape, which is then decorated with intricate hand-painting and hand-carving. Finished with a rust glaze, influenced by the strong earthy tones seen at White City House, these techniques are what make every single piece from the Abbey collection as distinctive as it is remarkable.

- · Abbey pasta bowl
- Handmade and hand-painted in Japan
- Each piece is entirely unique
- Rust glaze
- · Inspired by White City House