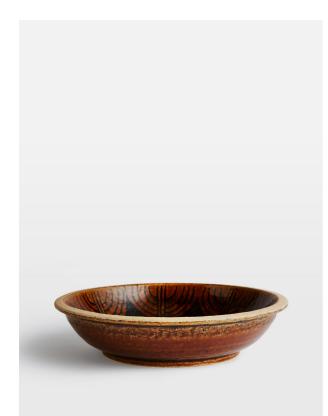

# Abbey Pasta Bowl

| £30 | Regular    |
|-----|------------|
| £24 | Membership |

## **Product details**

Our Abbey dinnerware collection is handcrafted at a small studio in Toki city, whch is located in the Mino valley in central Japan - a region famous for its ceramics. Each piece has been moulded from clay into a unique organic shape, which is then decorated with intricate hand-painting and hand-carving. Finished with a rust glaze, influenced by the strong earthy tones seen at White City House, these techniques are what make every single piece from the Abbey collection as distinctive as it is remarkable.

- · Abbey pasta bowl
- Handmade and hand-painted in Japan
- Each piece is entirely unique
- Rust glaze
- · Inspired by White City House