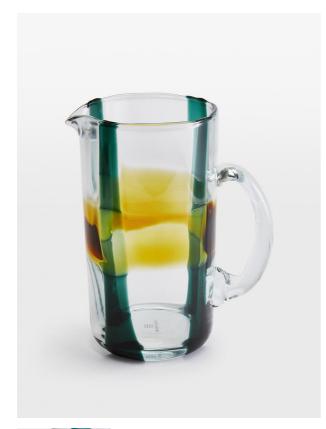

# Livorno Jug, Green And Amber

£65 Regular

£52 Membership

### **Product details**

Taking cues from the retro pops of colour at White City House, our Livorno jug is meticulously crafted in Thailand, with vibrant green and amber stripes for a standout effect. Pair with the coordinating highball and lowball glasses, or mix and match with the Blue and Amber pieces for a playful table setting.

- Green and Amber glass jug
- $\cdot$  Vibrant stripes
- Handmade in Thailand
- $\cdot\,$  Available in Blue and Amber
- $\cdot\,$  Each glass has unique variations in colour and form
- · Inspired by White City House