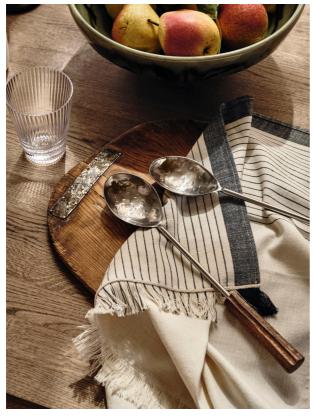

## Product details

With their bevelled wooden handles and hammered brass detailing, our Hockley servers have a rustic quality that reference the natural interiors at Soho Roc House. Intricately crafted from a natural acacia wood and stainless steel carved by artisans in India, they're perfect for serving salads and pasta.

- · Set of two servers
- · Stainless steel and natural acacia wood
- · Handmade in India
- · Inspired by Soho Roc House