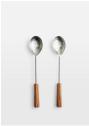

# Hockley Servers, Steel, Set Of Two

£20 Regular

£16 Membership

## Product details

With their bevelled wooden handles and hammered brass detailing, our Hockley servers have a rustic quality that reference the natural interiors at Soho Roc House. Intricately crafted from a natural acacia wood and stainless steel carved by artisans in India, they're perfect for serving salads and pasta.

- · Set of two servers
- · Stainless steel and natural acacia wood
- · Handmade in India
- · Inspired by Soho Roc House