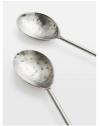

## Product details

With their bevelled wooden handles and hammered brass detailing, our Hockley servers have a rustic quality that reference the natural interiors at Soho Roc House. Intricately crafted from a natural acacia wood and stainless steel carved by artisans in India, they're perfect for serving salads and pasta.

- · Set of two servers
- · Stainless steel and natural acacia wood
- · Handmade in India
- · Inspired by Soho Roc House