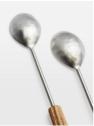

## Product details

With their bevelled wooden handles and hammered brass detailing, our Hockley servers have a rustic quality that reference the natural interiors at Soho Roc House. Intricately crafted from a natural acacia wood and stainless steel carved by artisans in India, they're perfect for serving salads and pasta.

- · Set of two servers
- · Stainless steel and natural acacia wood
- · Handmade in India
- · Inspired by Soho Roc House