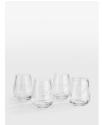

# Pembroke Stemless White Wine Glass, Set Of Four

£30 Regular

£24 Membership

- · Pembroke stemless white wine glass set
- · Includes four Pembroke white wine glasses
- · Scalloped detail
- · Comes in a Soho Home gift box
- · Inspired by Soho House 40 Greek Street