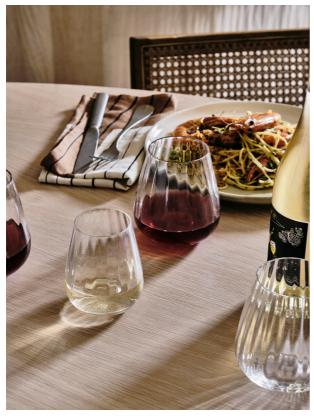

### Product details

Serve your favourite white the Soho way with our Pembroke stemless white wine glass set, used across all our Soho Houses. Crafted in Poland, Eastern European glass is known for its brilliant clarity and our Pembroke glassware is no exception. Each single piece touches several pair of hands during the creative process, including a master glassblower who oversees the entire production. Accented with soft, scalloped detail, this optic decoration echoes the glassware used in our first House at 40 Greek Street.

- · Pembroke stemless white wine glass set
- · Includes four Pembroke white wine glasses
- · Scalloped detail
- · Comes in a Soho Home gift box
- · Inspired by Soho House 40 Greek Street