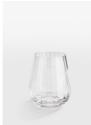

### Product details

Serve your favourite white the Soho way with our Pembroke stemless white wine glass set, used across all our Soho Houses. Crafted in Poland, Eastern European glass is known for its brilliant clarity and our Pembroke glassware is no exception. Each single piece touches several pair of hands during the creative process, including a master glassblower who oversees the entire production. Accented with soft, scalloped detail, this optic decoration echoes the glassware used in our first House at 40 Greek Street.

#### **Dimensions**

Product dimensions: H9.5 x W8 x D8.9cm / H3.7 x W3.1 x D3.5"

Product weight: 0.152kg / 0.3lbs