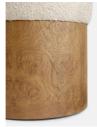

### Product details

Designed to pair with our boucle pieces, the Bertie footstool is a sleek extra seating option, with a rounded, Pippy oak burl stained base and a deep boucle top for texture and contrast. Display it in an open-plan living space, or tuck it into a dressing table to recreate the contemporary interiors at Soho House Hong Kong.

- · Pippy oak burl stained base
- · Boucle top
- · Rounded design
- · Inspired by Soho House Hong Kong