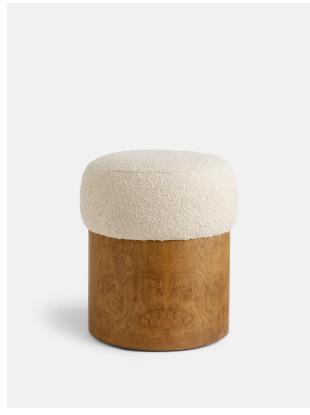

# Bertie Footstool, Boucle Sand, Us

£595 Regular

£506 Membership

### Product details

Designed to pair with our boucle pieces, the Bertie footstool is a sleek extra seating option, with a rounded, Pippy oak burl stained base and a deep boucle top for texture and contrast. Display it in an open-plan living space, or tuck it into a dressing table to recreate the contemporary interiors at Soho House Hong Kong.

- · Pippy oak burl stained base
- · Boucle top
- · Rounded design
- · Inspired by Soho House Hong Kong