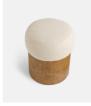

### Product details

Designed to pair with our boucle pieces, the Bertie footstool is a sleek extra seating option, with a rounded, Pippy oak burl stained base and a deep boucle top for texture and contrast. Display it in an open-plan living space, or tuck it into a dressing table to recreate the contemporary interiors at Soho House Hong Kong.

- · Pippy oak burl stained base
- · Boucle top
- · Rounded design
- · Inspired by Soho House Hong Kong