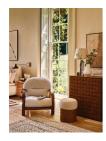

### Product details

Designed to pair with our boucle pieces, the Bertie footstool is a sleek extra seating option, with a rounded, Pippy oak burl stained base and a deep boucle top for texture and contrast. Display it in an open-plan living space, or tuck it into a dressing table to recreate the contemporary interiors at Soho House Hong Kong.

- · Pippy oak burl stained base
- · Boucle top
- · Rounded design
- · Inspired by Soho House Hong Kong