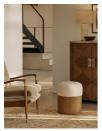

### Product details

Designed to pair with our boucle pieces, the Bertie footstool is a sleek extra seating option, with a rounded, Pippy oak burl stained base and a deep boucle top for texture and contrast. Display it in an open-plan living space, or tuck it into a dressing table to recreate the contemporary interiors at Soho House Hong Kong.