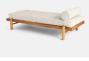

#### Product details

Referencing our Downtown LA House, the Yani daybed features a solid iroko frame, adjustable bolster and pulled button detailing. Finished with a weather-resistant outdoor fabric, this vintage-inspired piece is perfect for poolside and garden settings.

- $\cdot$  Outdoor daybed
- $\cdot$  Solid iroko frame
- $\cdot$  Woven fabric cover
- $\cdot$  Suitable for indoor and outdoor use
- · Inspired by White City House

### Dimensions

Product dimensions: H60 x W87 x D191cm / H24 x W34 x D75"

Product weight: 38kg / 83.8lbs

Packaged or boxed dimensions: H46 x W199 x D95cm / H18.1 x W78.3 x D37.4"

Packaged or boxed weight: 50kg / 110.2lbs