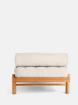

#### Product details

Referencing our Downtown LA House, the Yani daybed features a solid iroko frame, adjustable bolster and pulled button detailing. Finished with a weather-resistant outdoor fabric, this vintage-inspired piece is perfect for poolside and garden settings.

- $\cdot$  Outdoor daybed
- $\cdot$  Solid iroko frame
- $\cdot$  Woven fabric cover
- $\cdot$  Suitable for indoor and outdoor use
- · Inspired by White City House

### Dimensions

Product dimensions: H60 x W87 x D191cm / H24 x W34 x D75"

Product weight: 38kg / 83.8lbs

Packaged or boxed dimensions: H46 x W199 x D95cm / H18.1 x W78.3 x D37.4"

Packaged or boxed weight: 50kg / 110.2lbs