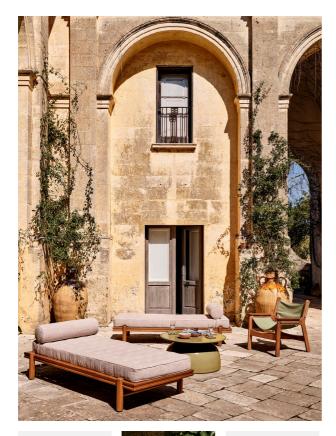

#### Product details

Referencing our Downtown LA House, the Yani daybed features a solid iroko frame, adjustable bolster and pulled button detailing. Finished with a weather-resistant outdoor fabric, this vintage-inspired piece is perfect for poolside and garden settings.

- $\cdot$  Outdoor daybed
- $\cdot$  Solid iroko frame
- $\cdot$  Woven fabric cover
- $\cdot$  Suitable for indoor and outdoor use
- · Inspired by White City House