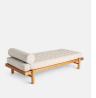

# Outdoor Yani Daybed, Tricot, White, Us

| £4,295 | Regular    |
|--------|------------|
| £3,651 | Membership |

#### Product details

Referencing our Downtown LA House, the Yani daybed features a solid iroko frame, adjustable bolster and pulled button detailing. Finished with a weather-resistant outdoor fabric, this vintage-inspired piece is perfect for poolside and garden settings.

- $\cdot$  Outdoor daybed
- $\cdot$  Solid iroko frame
- $\cdot$  Woven fabric cover
- $\cdot$  Suitable for indoor and outdoor use
- · Inspired by White City House