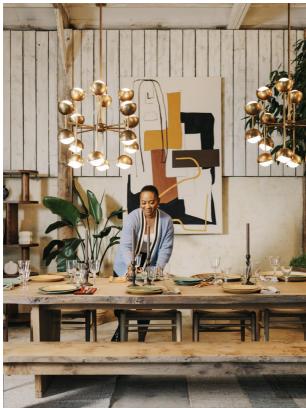

### Product details

Built to last a lifetime and serve generations to come, the Calne bench is carved from premium British Pippy oak, with a characteristic live edge. The chunky heirloom piece is inspired by biophilic design, a concept that connects people to nature. Visible knots and cracks are featured throughout and considered charming features of natural timber. Pair with the Calne dining table to recreate the rustic settings at Soho Farmhouse.