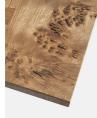

### Product details

Built to last a lifetime and serve generations to come, the Calne bench is carved from premium British Pippy oak, with a characteristic live edge. The chunky heirloom piece is inspired by biophilic design, a concept that connects people to nature. Visible knots and cracks are featured throughout and considered charming features of natural timber. Pair with the Calne dining table to recreate the rustic settings at Soho Farmhouse.

- · Solid oak wooden bench
- Made in the UK
- · Live edge detail
- Bow tie detail
- · Visible knots and cracks
- Each bench is unique due to natural characteristics of timber
- · Seats three to four people
- Available to order in natural and dark stains
- Three sizes: 240cm, 270cm and 300cm
- · Inspired by Soho Farmhouse
- Built in the UK and made to last a lifetime