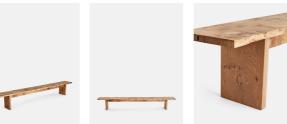

### Product details

Built to last a lifetime and serve generations to come, the Calne bench is carved from premium British Pippy oak, with a characteristic live edge. The chunky heirloom piece is inspired by biophilic design, a concept that connects people to nature. Visible knots and cracks are featured throughout and considered charming features of natural timber. Pair with the Calne dining table to recreate the rustic settings at Soho Farmhouse.

- · Solid oak wooden bench
- Made in the UK
- · Live edge detail
- Bow tie detail
- · Visible knots and cracks
- Each bench is unique due to natural characteristics of timber
- · Seats three to four people
- Available to order in natural and dark stains
- Three sizes: 240cm, 270cm and 300cm
- · Inspired by Soho Farmhouse
- Built in the UK and made to last a lifetime

### Dimensions

Product dimensions: H45 x W240 x D35cm / H17.7 x W94.5 x D13.8"

Product weight: 30kg / 66.1lbs

Packaged or boxed dimensions: H45 x W240 x D35cm / H17.7 x W94.5 x D13.8"

Packaged or boxed weight: 30kg / 66.1lbs