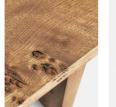

### Product details

Built to last a lifetime and serve generations to come, the Calne bench is carved from premium British Pippy oak, with a characteristic live edge. The chunky heirloom piece is inspired by biophilic design, a concept that connects people to nature. Visible knots and cracks are featured throughout and considered charming features of natural timber. Pair with the Calne dining table to recreate the rustic settings at Soho Farmhouse.

- · Solid oak wooden bench
- Made in the UK
- · Live edge detail
- Bow tie detail
- · Visible knots and cracks
- Each bench is unique due to natural characteristics of timber
- · Seats three to four people
- Available to order in natural and dark stains
- Three sizes: 240cm, 270cm and 300cm
- · Inspired by Soho Farmhouse
- Built in the UK and made to last a lifetime