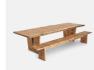

### Product details

Built to last a lifetime and serve generations to come, the Calne bench is carved from premium British Pippy oak, with a characteristic live edge. The chunky heirloom piece is inspired by biophilic design, a concept that connects people to nature. Visible knots and cracks are featured throughout and considered charming features of natural timber. Pair with the Calne dining table to recreate the rustic settings at Soho Farmhouse.

- · Solid oak wooden bench
- Made in the UK
- · Live edge detail
- Bow tie detail
- · Visible knots and cracks
- Each bench is unique due to natural characteristics of timber
- · Seats three to four people
- Available to order in natural and dark stains
- Three sizes: 240cm, 270cm and 300cm
- · Inspired by Soho Farmhouse
- Built in the UK and made to last a lifetime