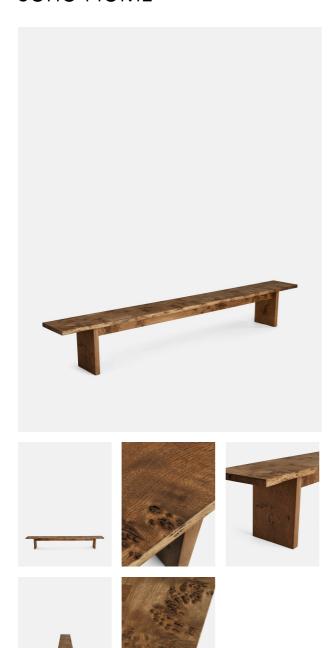

## Product details

Built to last a lifetime and serve generations to come, the Calne bench is carved from premium British Pippy oak, with a characteristic live edge. The chunky heirloom piece is inspired by biophilic design, a concept that connects people to nature. Visible knots and cracks are featured throughout and considered charming features of natural timber. Pair with the Calne dining table to recreate the rustic settings at Soho Farmhouse.

- · Solid oak wooden bench
- · Made in the UK
- · Live edge detail
- · Bow tie detail
- · Visible knots and cracks
- Each bench is unique due to natural characteristics of timber
- · Seats three to four people
- · Available to order in natural and dark stains
- · Three sizes: 240cm, 270cm and 300cm
- · Inspired by Soho Farmhouse
- · Built in the UK and made to last a lifetime