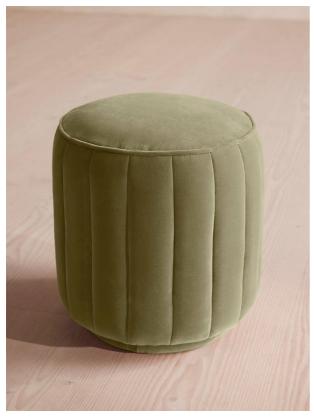

# Romi Footstool, Velvet, Lichen

£650 Regular

£553 Membership

#### Product details

A nod to the warm and inviting textures of Soho House Rome, our Romi footstool is fully upholstered in cotton velvet with fluting and a piped rim to add intrigue and definition. Compact and versatile, the footstool doubles up as extra seating for guests, or as a side table with a tray on top.

- · Cotton velvet footstool
- · Fluted detail
- · Piped rim
- · Fully upholstered
- · Inspired by Soho House Rome