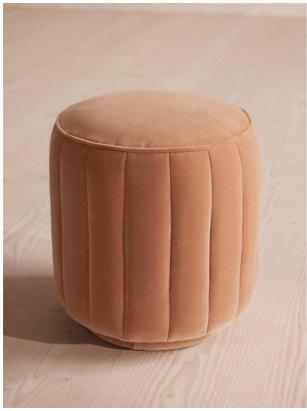

# Romi Footstool, Velvet, Antique Rose, Us

£650 Regular £553 Membership Available in Velvet Lichen Velvet Antique Rose Leather Chestnut

## Product details

A nod to the warm and inviting textures of Soho House Rome, our Romi footstool is fully upholstered in cotton velvet with fluting and a piped rim to add intrigue and definition. Compact and versatile, the footstool doubles up as extra seating for guests, or as a side table with a tray on top.

- · Cotton velvet footstool
- Fluted detail
- Piped rim
- · Fully upholstered
- · Inspired by Soho House Rome

Product dimensions: H46 x W41 x D41cm / H18 x W16 x D16"

Product weight: 8kg / 17.6lbs

Packaged or boxed dimensions: H51 x W45 x D45cm / H20.1 x W17.7 x D17.7"