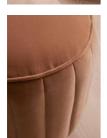

## Product details

A nod to the warm and inviting textures of Soho House Rome, our Romi footstool is fully upholstered in cotton velvet with fluting and a piped rim to add intrigue and definition. Compact and versatile, the footstool doubles up as extra seating for guests, or as a side table with a tray on top.

- · Cotton velvet footstool
- Fluted detail
- Piped rim
- · Fully upholstered
- · Inspired by Soho House Rome

Product dimensions: H46 x W41 x D41cm / H18 x W16 x D16"

Product weight: 8kg / 17.6lbs

Packaged or boxed dimensions: H51 x W45 x D45cm / H20.1 x W17.7 x D17.7"