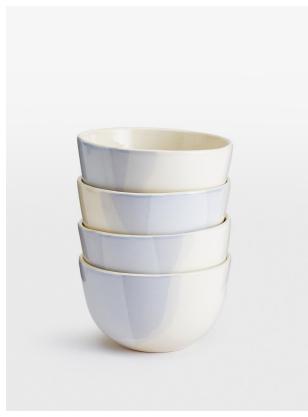

# Delano Cereal Bowl, Blue, Set Of Four

\$60 Regular

\$48 Membership

#### Product details

Our Delano collection evokes the 1970s-inspired laidback vibe of Soho Warehouse LA. Handmade by artisans from an family-run business, Ceramiche Fabbro, in Udine, Italy, whose meticulous skills have been passed down the generations since 1919, ensuring every single Delano creation is a work of true artisanal craftsmanship. After being moulded from high-quality clay, each piece is dried and fired in a kiln, before being hand-poured with a layer of colours to impart its unique tonal drip design.