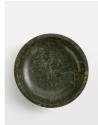

## Product details

The Mowbray serving bowl is a versatile addition for the home - as a bold centrepiece, to display fruit, serve bread at the dining table and more. Inspired by the mid-century design aesthetic of White City House, this bowl has been expertly handcrafted from earthy-green solid marble and polished for a subtle shine.

- · Large serving bowl
- · Handmade from solid marble
- · Earthy green hue
- · Polished finish
- · Inspired by White City House