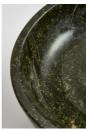

## Product details

The Mowbray serving bowl is a versatile addition for the home - as a bold centrepiece, to display fruit, serve bread at the dining table and more. Inspired by the mid-century design aesthetic of White City House, this bowl has been expertly handcrafted from earthy-green solid marble and polished for a subtle shine.

- · Large serving bowl
- · Handmade from solid marble
- · Earthy green hue
- · Polished finish
- · Inspired by White City House