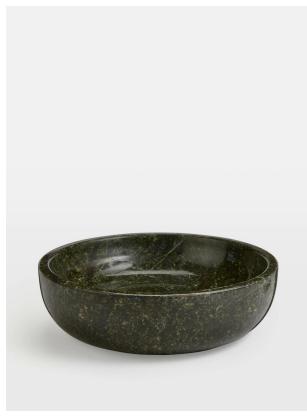

# Mowbray Marble Serving Bowl, Green

£240 Regular

£204 Membership

## Product details

The Mowbray serving bowl is a versatile addition for the home - as a bold centrepiece, to display fruit, serve bread at the dining table and more. Inspired by the mid-century design aesthetic of White City House, this bowl has been expertly handcrafted from earthy-green solid marble and polished for a subtle shine.

- · Large serving bowl
- · Handmade from solid marble
- · Earthy green hue
- · Polished finish
- · Inspired by White City House