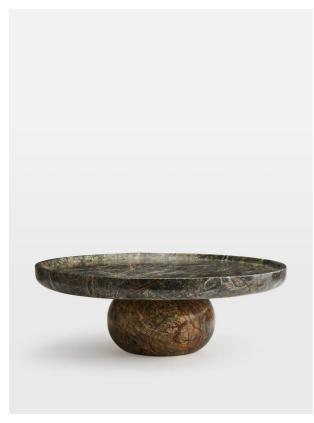

# Hermine Cake Stand, Green Marble

£180 Regular

£153 Membership

### Product details

A modern take on the traditional footed style, the Hermine cake stand has a spherical base and chunky frame, which adds a standout touch to your table and is a great way to draw the eye to homemade creations. It's handmade from a solid, natural green marble with distinctive veining in the stone that varies from piece to piece. Pair with the Pembroke optic cloche to display desserts and echo the modern textures seen throughout 180 House.

- · Hermine cake stand
- · Solid green marble
- · Polished finish
- · Weighty feel
- · Variations in the natural marble make each piece unique
- · Inspired by 180 House

#### **Dimensions**

Product dimensions: H12 x W34.5 x D34.5cm / H4.7 x W13.6 x D13.6"

Product weight: 8.15kg / 18lbs