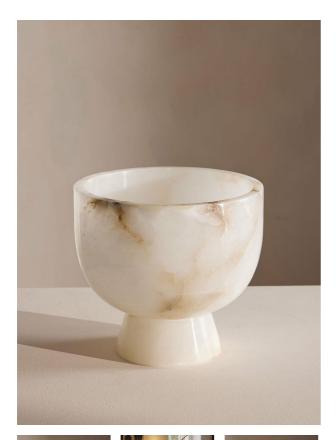

# Florenza Champagne Bowl, Alabaster

£900 Regular

£765 Membership

#### Product details

Our Florenza champagne bowl keeps bottles chilled while serving as an eye-catching centrepiece, at the table. Handmade in India from a naturally watertight alabaster, the stone reveals unique variations in every block for a one-of-a-kind finish with a hand-polished shine. Echoing the classic Italian aesthetic of Soho House Rome, this champagne bowl is perfect for when entertaining.

- Large champagne bowl
- Handmade from natural alabaster
- Generous XL size, measuring 11 x 10.5 inches
- $\cdot$  Hand-polished finish
- · Naturally watertight material