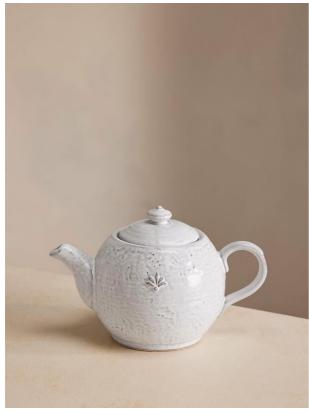

# Hillcrest Teapot, White

£40 Regular

£32 Membership

### Product details

Our Hillcrest teapot is an essential for morning breakfast and afternoon tea. Crafted from Tuscan stoneware, each piece in the collection is handmade by skilled artisans who have been producing these ceramics in a village outside Florence for over 40 years. The exposed, hand-glazed finish is detailed with decorative embellishment and draws on the rustic interiors found at Soho Farmhouse.

- · Stoneware teapot
- · Rustic organic shape
- · Dishwasher Safe
- · Handcrafted in Italy
- · Large curved handle for extra grip
- · Hand-applied glaze makes each piece unique
- · Decorative embellishments
- · Inspired by Soho Farmhouse