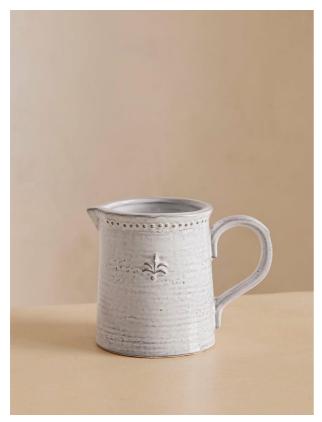

## **Product details**

Our Hillcrest milk jug is an essential for morning breakfast and afternoon tea. Crafted from Tuscan stoneware, each piece in the collection is handmade by skilled artisans who have been producing these ceramics in a village outside Florence for over 40 years. The exposed, hand-glazed finish is detailed with decorative embellishment and draws on the rustic interiors found at Soho Farmhouse.

- · Stoneware milk jug
- · Rustic organic shape
- Handcrafted in Italy
- · Large curved handle for extra grip
- · Hand-applied glaze makes each piece unique
- · Decorative embellishments
- · Inspired by Soho Farmhouse

### Dimensions

Product dimensions: H11 x W13 x D9cm / H4.3 x W5.1 x D3.5"

Product weight: 0.35kg / 0.8lbs