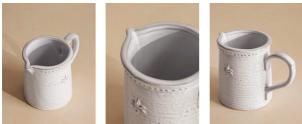

## **Product details**

Our Hillcrest milk jug is an essential for morning breakfast and afternoon tea. Crafted from Tuscan stoneware, each piece in the collection is handmade by skilled artisans who have been producing these ceramics in a village outside Florence for over 40 years. The exposed, hand-glazed finish is detailed with decorative embellishment and draws on the rustic interiors found at Soho Farmhouse.

- · Stoneware milk jug
- · Rustic organic shape
- Handcrafted in Italy
- · Large curved handle for extra grip
- · Hand-applied glaze makes each piece unique
- · Decorative embellishments
- · Inspired by Soho Farmhouse