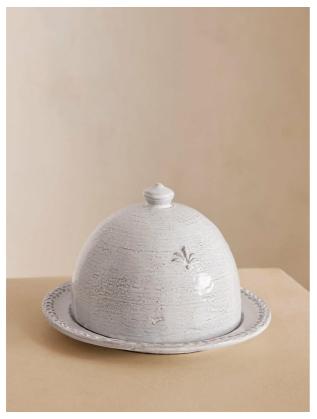

# Hillcrest Butter Dish, White

£65 Regular

f.55 Membership

### Product details

Our Hillcrest butter dish is an essential for morning breakfast and afternoon tea. Crafted from Tuscan stoneware, each piece in the collection is handmade by skilled artisans who have been producing these ceramics in a village outside Florence for over 40 years. The exposed, hand-glazed finish is detailed with decorative embellishment and draws on the rustic interiors found at Soho Farmhouse.

- · Stoneware butter dish
- · Rustic organic shape
- · Dishwasher Safe
- · Handcrafted in Italy
- · Hand-applied glaze makes each piece unique
- · Decorative embellishments

#### **Dimensions**

Product dimensions: H12 x W18.5 x D18.5cm / H4.7 x W7.3 x D7.3"

Product weight: 0.875kg / 1.9lbs