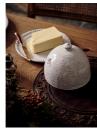

### Product details

Our Hillcrest butter dish is an essential for morning breakfast and afternoon tea. Crafted from Tuscan stoneware, each piece in the collection is handmade by skilled artisans who have been producing these ceramics in a village outside Florence for over 40 years. The exposed, hand-glazed finish is detailed with decorative embellishment and draws on the rustic interiors found at Soho Farmhouse.

- · Stoneware butter dish
- · Rustic organic shape
- · Dishwasher Safe
- · Handcrafted in Italy
- · Hand-applied glaze makes each piece unique
- · Decorative embellishments