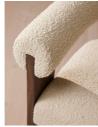

#### Product details

Referencing the vintage shapes at DUMBO House in Brooklyn, our Eldon dining chair is designed for low, relaxed dining. The clean lines of the exposed walnut frame contrast the curves of the tactile boucle. Pair with the Eldon sofa and armchair to bring balance and harmony into your space.

- · Dining chair
- · Boucle upholstery
- · Walnut legs
- · Inspired by DUMBO House