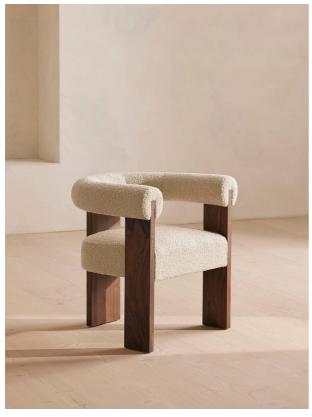

# Eldon Dining Chair, Boucle, Walnut, Us

£795 Regular

£676 Membership

#### Product details

Referencing the vintage shapes at DUMBO House in Brooklyn, our Eldon dining chair is designed for low, relaxed dining. The clean lines of the exposed walnut frame contrast the curves of the tactile boucle. Pair with the Eldon sofa and armchair to bring balance and harmony into your space.

- · Dining chair
- · Boucle upholstery
- · Walnut legs
- · Inspired by DUMBO House