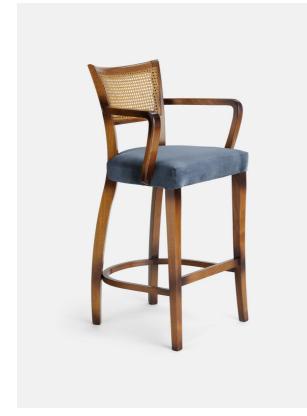

# Molina Barstool, Cane Back, Velvet, Grey Blue, Us

| £850             | Regular    |               |
|------------------|------------|---------------|
| £723             | Membership |               |
| Available in     |            |               |
| Velvet Mu        | stard      | Linen Natural |
| Velvet Grey Blue |            |               |
|                  |            |               |

## Product details

This barstool is inspired by our Molina dining chairs, which can be seen in many of the Houses, including High Road House and Soho House Berlin, as well as a vintage version in Kettner's Studio. Our barstool nods to all the classic features, including a beech frame, velvet seat and curved, yet slightly angled, wooden arms.

- · Upholstered velvet barstool
- Beech frame
- $\cdot$  Curved wooden arms
- $\cdot$  Available in Linen
- Inspired by the vintage dining chairs at Kettner's Studio