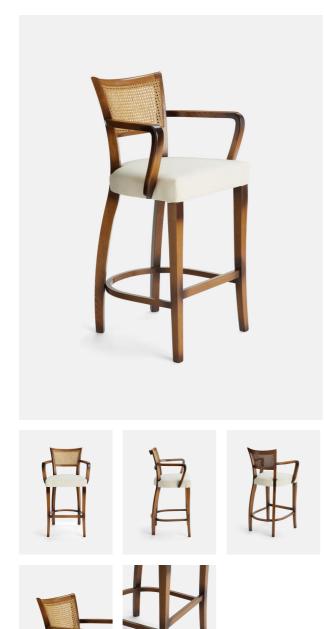

### Product details

This barstool is inspired by our Molina dining chairs, which can be seen in many of the Houses, including High Road House and Soho House Berlin, as well as a vintage version in Kettner's Studio. Our barstool nods to all the classic features with a cane back, 100% slubby linen seat and curved, yet slightly angled, wooden arms.

- $\cdot\,$  Barstool with cane back
- · 100% slubby linen cover
- Beech frame
- · Curved wooden arms
- $\cdot$  Available in Linen

 $\cdot\,$  Inspired by the vintage dining chairs at Kettner's Studio