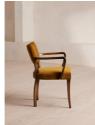

- · Dining chair with upholstered seat and back
- · Curved wooden arms
- · Upholstered in cotton velvet
- · Dark hardwood beech frame
- · Inspired by the vintage dining chairs at Kettner's Studio

#### **Dimensions**

Product dimensions: H78 x W60 x D57.5cm / H30.1 x W23.6 x D22.6"

Product weight: 11kg / 24.3lbs

Packaged or boxed dimensions: H86 x W61 x D59cm /

H33.9 x W24 x D23.2"

Packaged or boxed weight: 14kg / 30.9lbs

### **Details**

Arm height: 26.2" Assembly required: No

Care instructions: Dust often using a clean, soft,

dry and lint-free cloth. Blot

spills immediately and wipe with a clean, damp,

cloth. We do not

recommend the use of chemical cleansers, abrasives