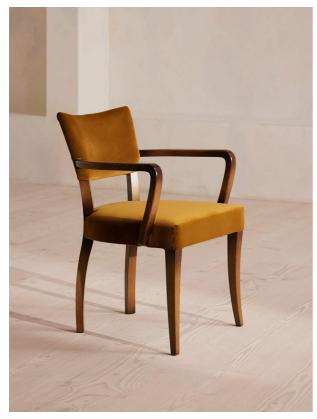

# Molina Armchair, Velvet, Mustard, Us

£625 Regular

f.531 Membership

#### Product details

A House hero, you'll find our comfy upholstered dining chair everywhere from High Road House to Soho House Berlin, as well as a vintage version in Kettner's Studio. The chair is made in Italy with a hardwood beech frame and upholstered in cotton velvet.

- · Dining chair with upholstered seat and back
- · Curved wooden arms
- · Upholstered in cotton velvet
- · Dark hardwood beech frame
- · Inspired by the vintage dining chairs at Kettner's Studio