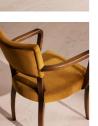

- · Dining chair with upholstered seat and back
- · Curved wooden arms
- · Upholstered in cotton velvet
- · Dark hardwood beech frame
- · Inspired by the vintage dining chairs at Kettner's Studio

or furniture

polish. Avoid contact with water and other

liquids. Fabric should be professionally cleaned. Composition: 100% Cotton Fabric: Cotton Velvet

Feet: Beech Filling: Foam Frame: Beech Material: Beech