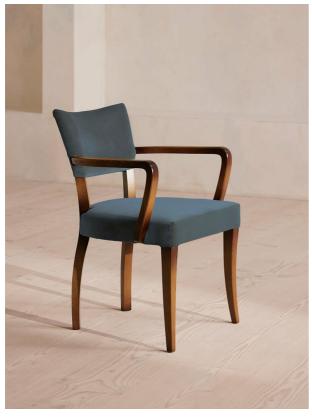

### Product details

A House hero, you'll find our Molina armchair everywhere from High Road House to Soho House Berlin, as well as a vintage version in Kettner's. This chair is crafted in Italy with a hardwood beech frame and a vintage-inspired cane back, upholstered in cotton velvet.

- · Upholstered velvet armchair
- · Cane back
- · Hardwood beech frame
- · Curved wooden arms
- · Also available in linen
- · Inspired by the vintage dining chairs at Kettner's

## **Dimensions**

Product dimensions: H78 x W60 x D56.5cm / H31 x W24 x D22"

Product weight: 11kg / 24.3lbs

Packaged or boxed dimensions: H86 x W61 x D59cm / H33.9 x W24 x D23.2"

Packaged or boxed weight: 14kg / 30.9lbs