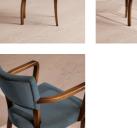

### Product details

A House hero, you'll find our Molina armchair everywhere from High Road House to Soho House Berlin, as well as a vintage version in Kettner's. This chair is crafted in Italy with a hardwood beech frame and a vintage-inspired cane back, upholstered in cotton velvet.

- · Upholstered velvet armchair
- · Cane back
- · Hardwood beech frame
- · Curved wooden arms
- · Also available in linen
- · Inspired by the vintage dining chairs at Kettner's

or furniture

polish. Avoid contact with water and other

liquids. Fabric should be professionally cleaned. Composition: 100% Cotton Fabric: Cotton Velvet

Feet: Beech Filling: Foam Frame: Beech Material: Beech