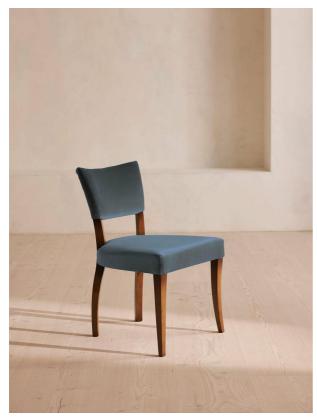

# Pair Of Molina Dining Chairs, Velvet. Grey Blue, Us

£1,195 Regular

£1,016 Membership

### Product details

A House hero, you'll find our upholstered Molina dining chairs in many of our Houses, including High Road House and Soho House Berlin, as well as a vintage version in Kettner's. The set is crafted in Italy and upholstered in cotton velvet.

- · Dining chairs with upholstered seat and back
- · Upholstered in grey blue
- · Beech wood frame
- · Inspired by the vintage dining chairs at Kettner's

#### **Dimensions**

Product dimensions: H78 x W50 x D58cm / H31 x W20 x D23"

Product weight: 9.3kg / 20.5lbs