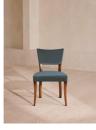

# Pair Of Molina Dining Chairs, Velvet. Grey Blue, Us

£1,195 Regular

£1,016 Membership

### Product details

A House hero, you'll find our upholstered Molina dining chairs in many of our Houses, including High Road House and Soho House Berlin, as well as a vintage version in Kettner's. The set is crafted in Italy and upholstered in cotton velvet.

- · Dining chairs with upholstered seat and back
- · Upholstered in grey blue
- · Beech wood frame
- · Inspired by the vintage dining chairs at Kettner's

#### **Dimensions**

Product dimensions: H78 x W50 x D58cm / H31 x W20 x D23"

Product weight: 9.3kg / 20.5lbs