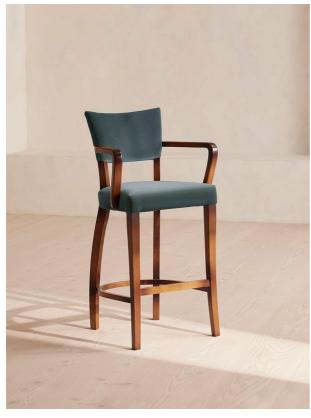

#### Product details

A House icon, you'll find our comfy Molina dining chair across the Houses, from High Road House in Chiswick to Soho House Berlin. Inspired by the vintage dining chairs at Kettner's, and now available as a pair, they're crafted in Italy with a cane back, hardwood beech frame and velvet upholstery. An ideal solution for a more intimate dining set-up.

- · Pair of dining chairs
- · Crafted in Italy
- · Cane back
- · Cotton velvet upholstery
- · Dark hardwood beech frame
- · Curved arms
- · Inspired by the vintage dining chairs at Kettner's

## **Dimensions**

Product dimensions: H78 x W50 x D58cm / H31 x W20 x D23"

Product weight: 9.3kg / 20.5lbs