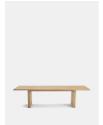

# Matis Dining Table, Grey Oak, 220cm, Us

£3,495

Regular

£2,971

Membership

#### **Product details**

Our Matis dining table is crafted from solid oak with an oil finish and characteristic live edge. Available in three different sizes and wood stains, place the large rectangular table in the centre of a dining room to recreate the rustic settings at Soho Farmhouse.

- Each table is unique; no two pieces are exactly alike
- · Available in different sizes and wood stains: oak, grey oak and walnut
- · Seats four to six people
- · Oiled finish
- · Live edge
- · Inspired by Soho Farmhouse