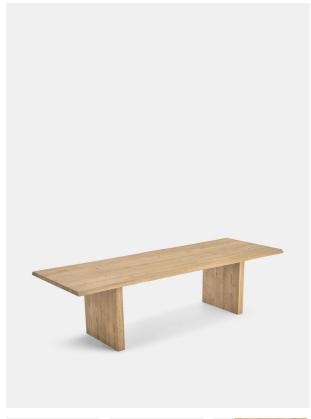

# Matis Dining Table, Grey Oak, 220cm, Us

£3,495

Regular

£2,971

Membership

#### **Product details**

Our Matis dining table is crafted from solid oak with an oil finish and characteristic live edge. Available in three different sizes and wood stains, place the large rectangular table in the centre of a dining room to recreate the rustic settings at Soho Farmhouse.

- Each table is unique; no two pieces are exactly alike
- · Available in different sizes and wood stains: oak, grey oak and walnut
- · Seats four to six people
- · Oiled finish
- · Live edge
- · Inspired by Soho Farmhouse