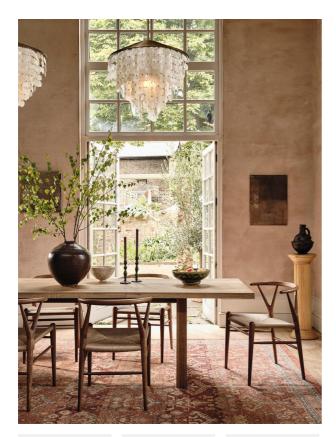

## Product details

Our Matis dining table is crafted from solid oak with an oil finish and characteristic live edge. Available in three different sizes and wood stains, place the large rectangular table in the centre of a dining room to recreate the rustic settings at Soho Farmhouse.

- Each table is unique; no two pieces are exactly alike
- Available in different sizes and wood
- stains: oak, grey oak and walnut
- Seats four to six people
- · Oiled finish
- · Live edge
- · Inspired by Soho Farmhouse