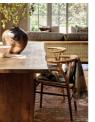

## Product details

Our Matis dining table is crafted from solid oak with an oil finish and characteristic live edge. Available in three different sizes and wood stains, place the large rectangular table in the centre of a dining room to recreate the rustic settings at Soho Farmhouse.

- Each table is unique; no two pieces are exactly alike
- Available in different sizes and wood
- stains: oak, grey oak and walnut
- Seats four to six people
- · Oiled finish
- · Live edge
- · Inspired by Soho Farmhouse