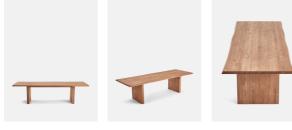

#### Sizes

4-6 Seater, 6-8 Seater, 8-10 Seater

## Product details

Our Matis dining table is crafted from solid oak with an oil finish and characteristic live edge. Available in three different sizes and wood stains, place the large rectangular table in the centre of a dining room to recreate the rustic settings at Soho Farmhouse.