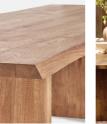

## Product details

Our Matis dining table is crafted from solid oak with an oil finish and characteristic live edge. Available in three different sizes and wood stains, place the large rectangular table in the centre of a dining room to recreate the rustic settings at Soho Farmhouse.

- Each table is unique; no two pieces are exactly alike
- Available in different sizes and wood
- stains: oak, grey oak and walnut
- Seats four to six people
- · Oiled finish
- · Live edge
- · Inspired by Soho Farmhouse