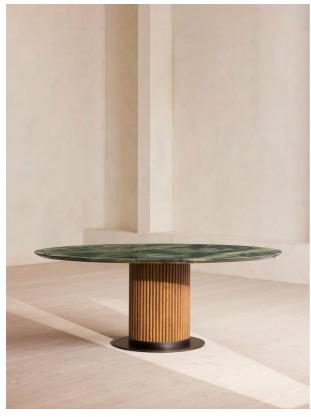

## Product details

Referencing the marble pieces seen throughout Soho House Rome, this sleek dining table is crafted from polished Brazilian Green marble with deep green tones, strong veining and crystallised accents. A solid walnut clad pillar base counterbalances the table's clean lines with warm wood tones for textural depth. Place over a large flatwoven rug with relaxed seating and a contemporary chandelier overhead to draw the eye to the centre of your dining room.

- · Solid walnut and marble oval dining table
- · Brazilian green marble
- · Strong veining and crystallised accents
- · Variations in the stone make each piece unique
- · Clad pillar base
- · Seats six to eight people
- · Inspired by Soho House Rome