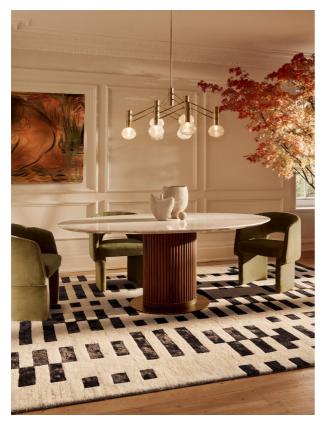

# Murcell Oval Dining Table, Carrara Marble

£3,995 Regular

£3,396 Membership

#### Product details

Referencing the marble pieces seen throughout Soho House Rome, this sleek dining table is constructed from polished Carrara marble with intricate grey veining. A solid oak clad pillar base counterbalances the table's clean lines with warm wood tones for textural depth. Place over a large flatwoven rug with relaxed seating and a contemporary chandelier overhead to draw the eye to the centre of your dining room.

- · Solid oak and marble oval dining table
- · Italian Emperador marble top
- · Variations in the stone make each piece unique
- $\cdot$  Dark brown tone with grey veining and crystallised accents
- · Clad pillar base
- · Seats six to eight people
- · Inspired by Soho House Rome