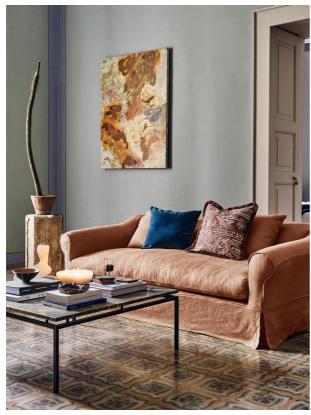

### Product details

Create a calm living space with the Evelyn three-seater sofa, formed of kiln-dried seasoned birch, with a pure linen slip cover for extra comfort. Made in the UK, the comfy sofa is finished with deep seat, feather-wrapped cushions that you can sink right into. We suggest pairing it with the Evelyn loveseat to bring the laid-back feel of Soho Roc House into your home.

- · Linen three-seater sofa
- · 100% tailored linen slip cover
- · Extra deep seat
- · Feather-wrapped foam cushions
- · Pair with the Evelyn loveseat
- · Inspired by Soho Roc House

#### **Dimensions**

Product dimensions: H76 x W218 x D102cm / H30 x W86 x D40"

Product weight: 319kg / 703.3lbs

Packaged or boxed dimensions: H406 x W229 x D89cm

/ H159.8 x W90.2 x D35"

Packaged or boxed weight: 406kg / 895.1lbs