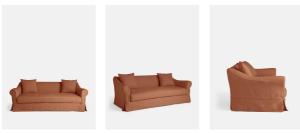

### Product details

Create a calm living space with the Evelyn three-seater sofa, formed of kiln-dried seasoned birch, with a pure linen slip cover for extra comfort. Made in the UK, the comfy sofa is finished with deep seat, feather-wrapped cushions that you can sink right into. We suggest pairing it with the Evelyn loveseat to bring the laid-back feel of Soho Roc House into your home.

- · Linen three-seater sofa
- · 100% tailored linen slip cover
- · Extra deep seat
- · Feather-wrapped foam cushions
- · Pair with the Evelyn loveseat
- · Inspired by Soho Roc House

# **Details**

Arm height: 25" Seat depth: 69" Seat width: 17" Seat height: 28"

Under seat clearance: 2" Assembly required: No Removable Legs: Yes Removable cushions: Yes

Frame: FSC Certified Engineered Hardwood

Legs: Hidden Plastic Leg Fabric: 100% Linen

Filling: Soft Foam wrap with a Feather and Fibre

core

Care Instructions: Professional Upholstery

Cleaning