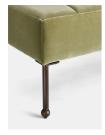

# Poppy Bench, Velvet, Lichen, Us

£1,395 Regular

£1,186 Membership

### Product details

The Poppy daybed is a classic piece inspired by the interiors at Soho House 76 Dean Street. It's constructed from engineered hardwood with a channeled top upholstered in velvet and has six blackened bronze legs. This multi-functional daybed lends itself to many areas of the home, whether it's placed in the bedroom or an entrance.

- · Multi-functional daybed
- · Upholstered in lichen cotton velvet
- · Channeled detail
- · Six blackened bronze legs
- · Also available in Rust Velvet
- · Inspired by Soho House 76 Dean Street