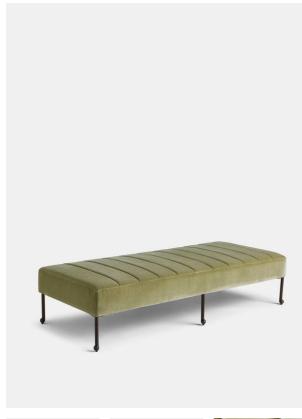

# Poppy Bench, Velvet, Lichen, Us

£1,395 Regular

£1,186 Membership

### Product details

The Poppy daybed is a classic piece inspired by the interiors at Soho House 76 Dean Street. It's constructed from engineered hardwood with a channeled top upholstered in velvet and has six blackened bronze legs. This multi-functional daybed lends itself to many areas of the home, whether it's placed in the bedroom or an entrance.

- · Multi-functional daybed
- · Upholstered in lichen cotton velvet
- · Channeled detail
- · Six blackened bronze legs
- · Also available in Rust Velvet
- · Inspired by Soho House 76 Dean Street

#### **Dimensions**

Product dimensions: H42 x W185 x D76cm / H16.5 x

W72.8 x D29.9"

Product weight: 24kg / 52.9lbs

Packaged or boxed dimensions: H24.765 x W189.865 x

D81.915cm / H9.8 x W74.8 x D32.3"

Packaged or boxed weight: 30kg / 66.1lbs