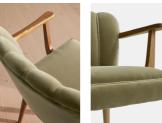

### Product details

A fluted, scallop-edge back sets the Mae dining chair apart to bring an essence of vintage glamor to feasting with friends and family, while mirroring the aesthetic of Soho House Rome. Upholstered in cotton velvet with a solid oak frame and self-piped detailing.

- · Vintage-inspired dining chair
- · Solid oak frame
- · Upholstered in cotton velvet
- · Fluted scallop-edge back
- · Self-piped detailing
- · Inspired by Soho House Rome

### **Details**

Arm height: 25.2" Assembly required: No

Care instructions: Clean with a mild, water-free,

dry-cleaning solvent. Ensure

ample ventilation.

Composition: Frame: Ash. Fabric: 85% Cotton, 15%

Polyester Fabric: Velvet Feet: Ash