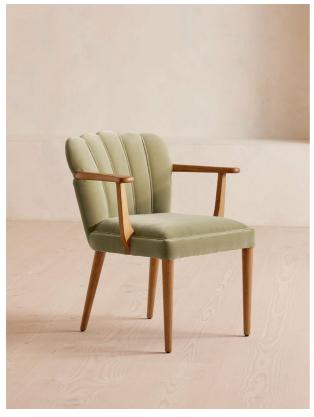

# Mae Dining Chair, Velvet, Lichen, Us

£795 Regular

£676 Membership

### Product details

A fluted, scallop-edge back sets the Mae dining chair apart to bring an essence of vintage glamor to feasting with friends and family, while mirroring the aesthetic of Soho House Rome. Upholstered in cotton velvet with a solid oak frame and self-piped detailing.

- · Vintage-inspired dining chair
- · Solid oak frame
- · Upholstered in cotton velvet
- · Fluted scallop-edge back
- · Self-piped detailing
- · Inspired by Soho House Rome