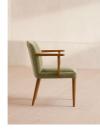

### Product details

A fluted, scallop-edge back sets the Mae dining chair apart to bring an essence of vintage glamor to feasting with friends and family, while mirroring the aesthetic of Soho House Rome. Upholstered in cotton velvet with a solid oak frame and self-piped detailing.

- · Vintage-inspired dining chair
- · Solid oak frame
- · Upholstered in cotton velvet
- · Fluted scallop-edge back
- · Self-piped detailing
- · Inspired by Soho House Rome