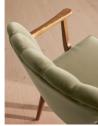

### Product details

A fluted, scallop-edge back sets the Mae dining chair apart to bring an essence of vintage glamor to feasting with friends and family, while mirroring the aesthetic of Soho House Rome. Upholstered in cotton velvet with a solid oak frame and self-piped detailing.

- · Vintage-inspired dining chair
- · Solid oak frame
- · Upholstered in cotton velvet
- · Fluted scallop-edge back
- · Self-piped detailing
- · Inspired by Soho House Rome