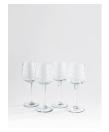

# Coletta Red Wine Glass, White, Set Of Four

\$140 Regular

\$119 Membership

#### Available in

Red Wine Glass, White Wine Glass