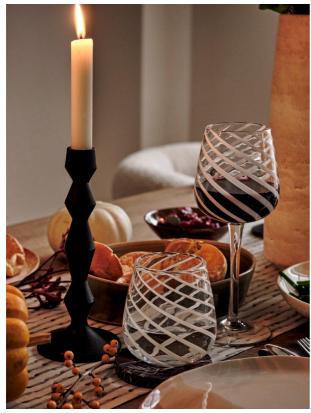

# Coletta Red Wine Glass, White, Set Of Four

\$140 Regular

\$119 Membership

#### Product details

Our Coletta wine glasses are made for savouring the complexities of a glass of Malbec or Merlot, the Soho House way. Inspired by the traditional 1960s white swirled glass lighting fixtures found in Soho House Rome, the Coletta glassware adds a fun twist to the traditional dining tablescape.