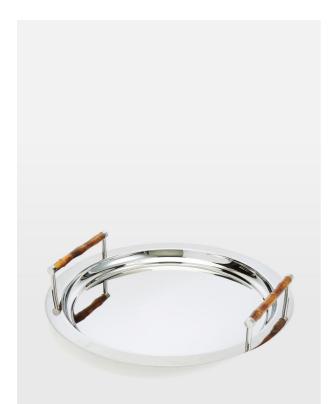

# Janson Tray, Round

| £150 | Regular    |
|------|------------|
| £128 | Membership |

#### **Product details**

The Janson tray, characterised by bamboo elements and polished stainless steel, is designed to pair with pieces in our Masen range. This serving tray takes its cues from the vintage-inspired serveware at Dean Street House. Use it to present drinks or appetisers to guests.

- · Stainless-steel serving tray
- $\cdot$  Bamboo handles
- $\cdot$  Round shape
- Inspired by Soho House Dean Street

### Dimensions

Product dimensions: H6.7 x W34 x D46.3cm / H2.6 x W13.4 x D18.2"

Product weight: 1.38kg / 3lbs