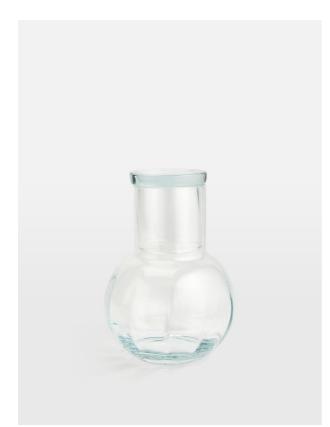

# Balmore Water Carafe, Clear

£65 Regular

£55 Membership

### **Product details**

The sleek, bulbous shape of our Balmore carafe and matching tumbler draw inspiration from the spherical glass light fixings found in Soho Home Rome. Subtly handcrafted with large optic detailing, this unique glassware set aims to elevate your bedside table or dining tablescape.

- · Clear glass carafe
- Matching tumbler
- Crafted in Thailand
- Spherical design
- Inspired by Soho House Rome