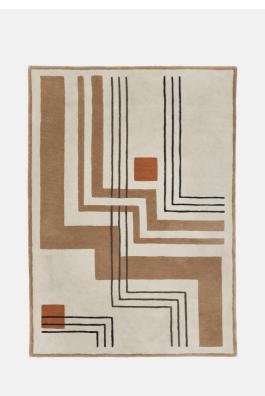

# Crawford Rug, 170 X 240cm

£1,095 Regular

f.931 Membership

# Product details

Inspired by the Art Deco rugs found in Soho Warehouse, Downtown LA, our Crawford rug has a contemporary geometric design to update your living space with a bold interiors statement. Designed in-house, it's been hand-tufted by skilled artisans in India from 100% wool pile. Our hand-tufted rugs are made to stand the test of time, making this style a great investment piece for your home.

- · Art Deco-inspired rug
- · Contemporary geometric design
- · Designed in-house
- · 100% wool pile
- · Hand-tufted in India
- · Available in three sizes
- · Inspired by Soho Warehouse, Downtown LA