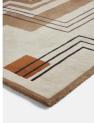

# Crawford Rug, 170 X 240cm

£1,095 Regular

f.931 Membership

# Product details

Inspired by the Art Deco rugs found in Soho Warehouse, Downtown LA, our Crawford rug has a contemporary geometric design to update your living space with a bold interiors statement. Designed in-house, it's been hand-tufted by skilled artisans in India from 100% wool pile. Our hand-tufted rugs are made to stand the test of time, making this style a great investment piece for your home.

- · Art Deco-inspired rug
- · Contemporary geometric design
- · Designed in-house
- · 100% wool pile
- · Hand-tufted in India
- · Available in three sizes
- · Inspired by Soho Warehouse, Downtown LA