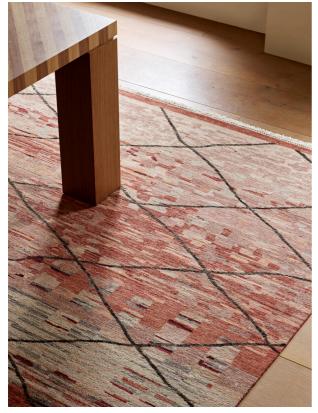

# Holstein Rug, 270 X 360cm

£7,995 Regular

£6,796 Membership

#### Product details

Echoing the vintage-inspired rugs seen at Soho Farmhouse, our Holstein rug is designed in-house with soft tones and a diamond pattern overlay. Hand-knotted in India, each is crafted using traditional techniques and takes up to six months to make with 64 knots per square inch.

- · Designed in-house
- · Neutral tones with diamond pattern overlay
- · Wool pile
- · Hand-knotted in India
- · Available in a range of sizes
- · Inspired by Soho Farmhouse