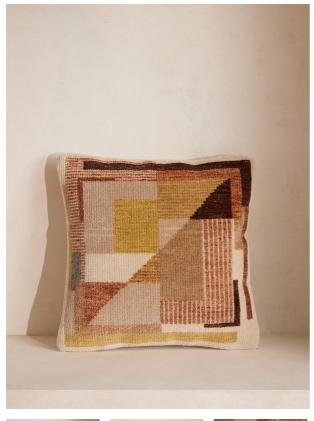

## Product details

The geometric motif of our Naomi cushion takes inspiration from White City House and will bring a modernist accent to interiors. Hand-knotted in India with a wool pile texture, it makes a tactile addition to your sofa or bed.

- · Geometric pattern
- · Hand-knotted wool pile front
- · Plain cotton reverse
- · Handcrafted in India
- · Designed in-house
- · Inspired by White City House