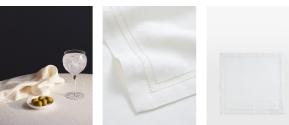

# Finley Hemstitch Napkins, Set Of Four

£65 Regular

£55 Membership

### **Product details**

Our Finley napkins have a classic hemstitch design, in keeping with the style of the table linen used in our Soho House restaurants. Crafted from pure linen, this design is also available as a tablecloth to complete your dining set-up.

- · Set of four napkins
- 100% linen
- · Classic hemstitch design
- $\cdot\,$  Also available as a tablecloth

 $\cdot\,$  Inspired by the table linen in our Soho House restaurants