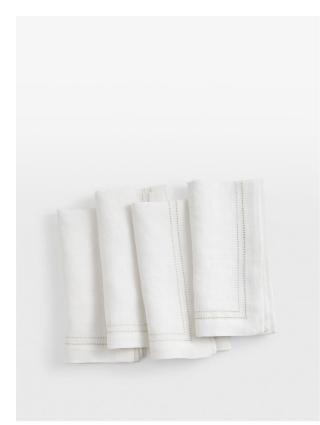

# Finley Hemstitch Napkins, Set Of Four

£65 Regular

£55 Membership

### **Product details**

Our Finley napkins have a classic hemstitch design, in keeping with the style of the table linen used in our Soho House restaurants. Crafted from pure linen, this design is also available as a tablecloth to complete your dining set-up.

- · Set of four napkins
- 100% linen
- · Classic hemstitch design
- $\cdot\,$  Also available as a tablecloth

 $\cdot\,$  Inspired by the table linen in our Soho House restaurants