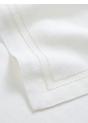

#### Product details

Our Finley tablecloth has a classic hemstitch design, in keeping with the style of the table linen used in our Soho House restaurants. Crafted from pure linen, this design is also available as napkins to help complete your dining set-up.

- · Linen tablecloth
- · 100% linen
- · Classic hemstitch design
- · Also available as a set of four napkins
- · Inspired by the table linen in our Soho House restaurants