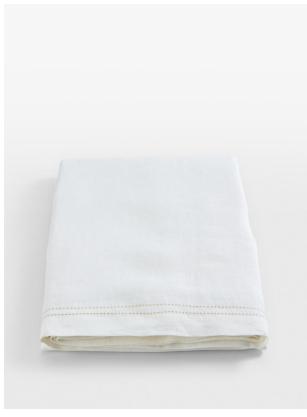

#### Product details

Our Finley tablecloth has a classic hemstitch design, in keeping with the style of the table linen used in our Soho House restaurants. Crafted from pure linen, this design is also available as napkins to help complete your dining set-up.

- · Linen tablecloth
- · 100% linen
- · Classic hemstitch design
- · Also available as a set of four napkins
- · Inspired by the table linen in our Soho House restaurants

### **Details**

Care instructions: Machine wash cold / Do not bleach / Tumble dry low / Medium dry / Medium iron if needed / Maybe dry clean

Composition: 100% Linen

Rug style: Classic Technique: Woven