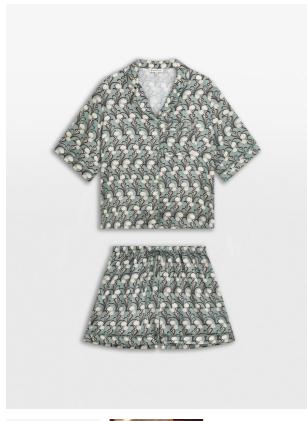

# Alison Silk Pyjamas, Large

f.150 Regular

f.120 Membership

### Product details

Our Alison print is designed in-house and features florals referencing the design aesthetic of Art Nouveau style. Here, it's shown on our pure silk pyjamas, a soft and comfortable addition to your nightwear collection with a slouchy, oversized fit and a drawstring waist. Pair with the matching eye mask to curate the ultimate gift set for someone special, with the option to monogram both for an added personal touch.

- · 100% silk pyjamas
- · Available in three sizes
- · Large is a UK 16-18
- · Designed in-house
- · Drawstring waist
- · Monogramming option available
- · Inspired by Art Nouveau florals