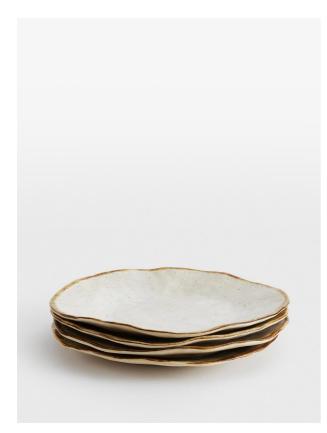

# Emden Dinner Plate, Set Of Four

£95 Regular

£81 Membership

### Product details

The speckled, matte glaze of our Emden dining collection echoes the rustic aesthetic of Soho Farmhouse beautifully, and has been hand applied and decorated by expert artisans in Portugal. A comfy, organic shape simply adds to the charm of the collection. Complete this set of four dinner plates with the matching side plates and cereal bowls for both relaxed dining and entertaining.

- · Set of four rustic-inspired dinner plates
- · Part of the Emden collection
- · Handcrafted and decorated in Portugal
- Soft brown rim
- Dishwasher safe
- Inspired by Soho Farmhouse