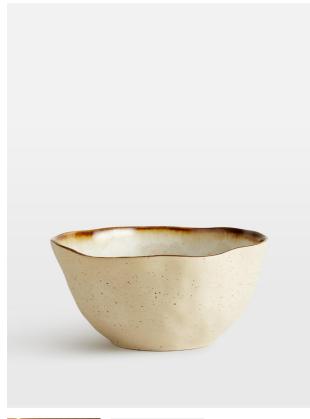

# Emden Cereal Bowl, Set Of Four

£85 Regular

£72 Membership

## Product details

The speckled, matte glaze of our Emden dining collection echoes the rustic aesthetic of Soho Farmhouse beautifully, and has been hand applied and decorated by expert artisans in Portugal. A comfy, organic shape simply adds to the charm of the collection. Complete this set of four cereal bowls with the matching side and dinner plates for both relaxed dining and entertaining.

- · Set of four rustic-inspired cereal bowls
- · Part of the Emden collection
- · Handcrafted and decorated in Portugal
- · Soft brown rim
- · Dishwasher safe
- · Inspired by Soho Farmhouse

### **Dimensions**

Product dimensions: H9.5 x W14 x D11cm / H3.7 x W5.5 x D4.3"

Product weight: 0.3kg / 0.7lbs

Packaged or boxed dimensions: H15 x W26 x D35.6cm

/ H5.9 x W10.2 x D14"

Packaged or boxed weight: 2.45kg / 5.4lbs