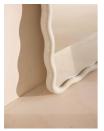

## Product details

Characterised by a sculptural wave frame, our Colwick mirror takes its design cues from the 1970s-inspired Scandinavian designs seen in Soho House Stockholm. Crafted from whitewashed poplar wood, place above a mantelpiece or in the bedroom.

- · Wave mirror
- · Whitewashed poplar wood
- · Easy installation, aluminium cleat included
- · Place above a mantelpiece or in the bedroom
- · Inspired by Soho House Stockholm