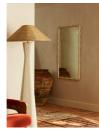

## Product details

Characterised by a sculptural wave frame, our Colwick mirror takes its design cues from the 1970s-inspired Scandinavian designs seen in Soho House Stockholm. Crafted from whitewashed poplar wood, place above a mantelpiece or in the bedroom.

- · Wave mirror
- · Whitewashed poplar wood
- · Easy installation, aluminium cleat included
- · Place above a mantelpiece or in the bedroom
- · Inspired by Soho House Stockholm