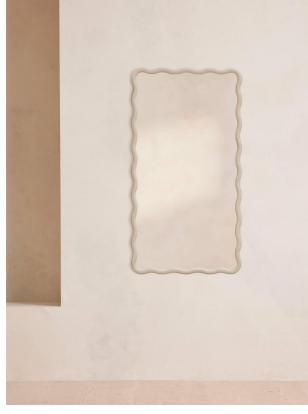

## Product details

Characterised by a sculptural wave frame, our Colwick mirror takes its design cues from the 1970s-inspired Scandinavian designs seen in Soho House Stockholm. Crafted from whitewashed poplar wood, place above a mantelpiece or in the bedroom.

- · Wave mirror
- · Whitewashed poplar wood
- · Easy installation, aluminium cleat included
- · Place above a mantelpiece or in the bedroom
- · Inspired by Soho House Stockholm