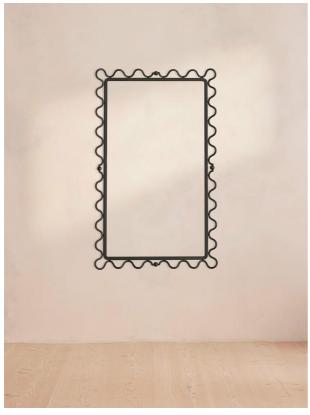

# Pia Mirror

£695 Regular

f.591 Membership

## Product details

A mix of oversized silhouettes and detailed frames adds a fresh look to your interiors, as with our tall Pia mirror. Designed to accent your space, it features a sculptural wave border in a matte black metal. Inspired by Soho House Paris, hang either portrait or landscape in any room of the home.

- · Decorative mirror
- · Bent metal frame in a wave design
- · Matte black metal finish
- · Suitable for bathroom use
- · Easy installation, aluminium cleat included
- · Can be hung in either orientation
- · Inspired by Soho House Paris

### **Dimensions**

Product dimensions: H115 x W70 x D7cm / H45.3 x W27.5 x D2.8"

Product weight: 45.5kg / 100.3lbs