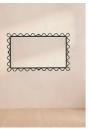

# Pia Mirror

£695 Regular

f.591 Membership

## Product details

A mix of oversized silhouettes and detailed frames adds a fresh look to your interiors, as with our tall Pia mirror. Designed to accent your space, it features a sculptural wave border in a matte black metal. Inspired by Soho House Paris, hang either portrait or landscape in any room of the home.

- · Decorative mirror
- · Bent metal frame in a wave design
- · Matte black metal finish
- · Suitable for bathroom use
- · Easy installation, aluminium cleat included
- · Can be hung in either orientation
- · Inspired by Soho House Paris