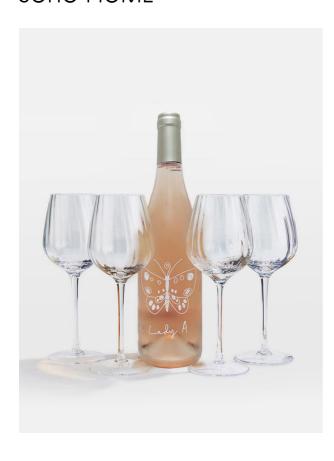

## Product details

We think there's nothing better on a summer's afternoon than enjoying a crisp glass of rosé in the garden. Our Pembroke Lady A gift set is perfect for gifting a hardworking host, featuring a bottle of Lady A rosé wine alongside four of our Pembroke white wine glasses, used across all of the Houses. Crafted in Poland, Eastern European glass is known for its brilliant clarity, and our Pembroke glassware is no exception. Accented with soft, scalloped detail, this optic decoration echoes the glassware used in our first House at 40 Greek Street in London.

- · 750ml bottle of Lady A rosé wine
- · Set of four Pembroke white wine glasses
- · Scalloped detail
- · Our Pembroke glassware is used in all of the Houses
- · Inspired by Soho House 40 Greek Street Enjoy 10% off our Pembroke gift sets for a limited time only. Price shown includes promotion.

### Details

Includes: Set of four Pembroke white wine glasses and one 700ml bottle of Lady A Rose wine