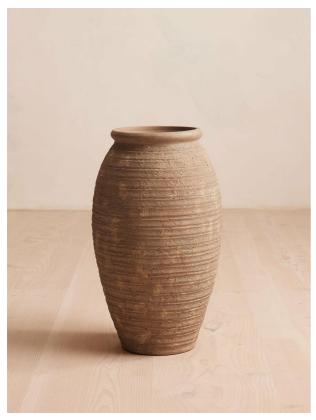

# Renata Farmhouse Planter, Tall

£110 Regular

£88 Membership

#### Product details

Our Renata planters are made to be mixed and matched with one another. Crafted in Indonesia, their organic textures are applied by hand using a sponged paint effect in neutral colours that echo the colour palette of Soho Farmhouse. Ideal for a variety of smaller plants such as ferns and calatheas to add a touch of greenery to any room.

- · Tall planter
- · Hand-applied sponged paint effect
- · Organic finish
- · Designed to be mixed and matched
- · Ideal for smaller potted plants
- · Also available in small and wide
- · Inspired by Soho Farmhouse

#### **Dimensions**

H59.69 x W35.56 x D35.56cm / H23.5 x W14 x D14"

## Weight

18.1kg / 39.9lbs

#### Details

Assembly required: No Construction: Indoor Material: Earthenware Watertight: Yes