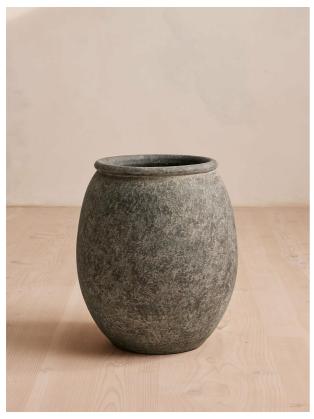

# Renata Farmhouse Planter, Wide

£175 Regular

£140 Membership

### Product details

Our Renata planters are made to be mixed and matched with one another. Crafted in Indonesia, their organic textures are applied by hand using a sponged paint effect in neutral colours that echo the colour palette of Soho Farmhouse. Ideal for a variety of smaller plants such as ferns and calatheas to add a touch of greenery to any room.

- · Wide planter
- · Hand-applied sponged paint effect
- · Organic finish
- · Designed to be mixed and matched
- · Ideal for smaller potted plants
- · Available in small and tall
- · Inspired by Soho Farmhouse

#### **Dimensions**

Product dimensions: H50 x W44 x D44cm / H19.8 x W17 x D17.3"

Product weight: 23.5kg / 51.8lbs

Packaged or boxed dimensions: H61.595 x W54.61 x D54.61cm / H24.3 x W21.5 x D21.5"

Packaged or boxed weight: 36.25kg / 79.9lbs

#### Details

Assembly required: No Construction: Indoor Material: Earthenware Watertight: Yes