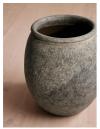

### Product details

Our Renata planters are made to be mixed and matched with one another. Crafted in Indonesia, their organic textures are applied by hand using a sponged paint effect in neutral colours that echo the colour palette of Soho Farmhouse. Ideal for a variety of smaller plants such as ferns and calatheas to add a touch of greenery to any room.

- · Wide planter
- · Hand-applied sponged paint effect
- · Organic finish
- · Designed to be mixed and matched
- · Ideal for smaller potted plants
- · Available in small and tall
- · Inspired by Soho Farmhouse