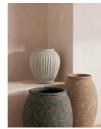

### Product details

Our Renata planters are made to be mixed and matched with one another. Crafted in Indonesia, their organic textures are applied by hand using a sponged paint effect in neutral colours that echo the colour palette of Soho Farmhouse. Ideal for a variety of smaller plants such as ferns and calatheas to add a touch of greenery to any room.

- · Wide planter
- · Hand-applied sponged paint effect
- · Organic finish
- · Designed to be mixed and matched
- · Ideal for smaller potted plants
- · Available in small and tall
- · Inspired by Soho Farmhouse