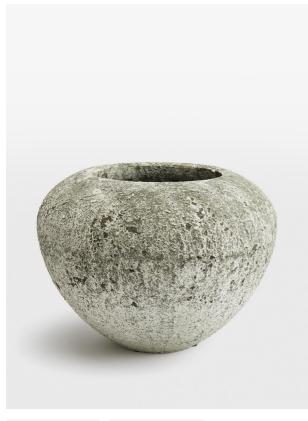

# Sagres Planter, Green, Large

\$105 Regular

\$84 Membership

### Product details

The Sagres planter is inspired by the relaxed, coastal interiors of Soho Roc House in Mykonos. Crafted from cement, it has a raw, distressed texture that brings an earthy quality to patios and decking in a subtle green colourway.