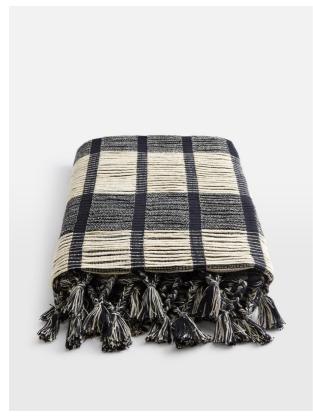

## Product details

The monochromatic palette of our Aurelija throw takes its design cues from the bedroom interiors of Soho Roc House. Crafted in India from natural fibres, it's finished with plaited tassel detail for added texture. An ideal accessory for the end of your bed or on a sofa.

### **Details**

Care instructions: Dry Clean Only Composition: 92% Cotton, 8% Viscose

Rug style: Monochrome Technique: Woven