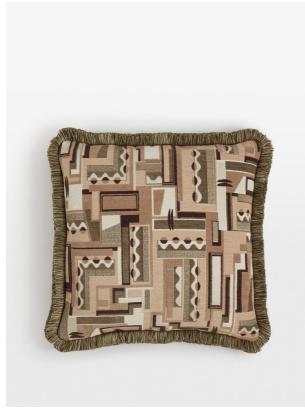

# Sampford Cushion

£185 Regular

£157 Membership

## Product details

Our jacquard Sampford cushion takes its style cues from geometric fabrics seen in 180 House. Designed in-house, it's then been woven in Turkey and finished with tonal eyelash fringing for a subtle element of decoration. Mix and match with other cushions from our collection to dress a bed or sofa.

- · Woven jacquard cushion
- · Geometric pattern
- · Designed in-house
- · Woven in Turkey
- · Finished in the UK
- · Tonal eyelash fringing
- · Inspired by 180 House