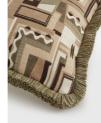

## Product details

Our jacquard Sampford cushion takes its style cues from geometric fabrics seen in 180 House. Designed in-house, it's then been woven in Turkey and finished with tonal eyelash fringing for a subtle element of decoration. Mix and match with other cushions from our collection to dress a bed or sofa.

- · Woven jacquard cushion
- · Geometric pattern
- · Designed in-house
- · Woven in Turkey
- · Finished in the UK
- · Tonal eyelash fringing
- · Inspired by 180 House